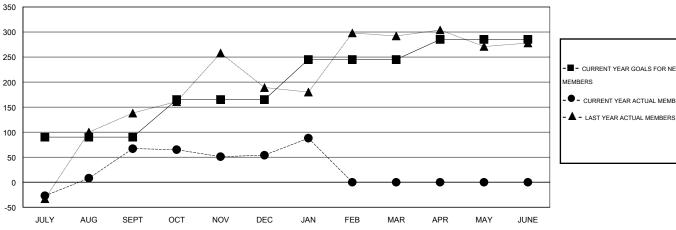

#### GOALS AND ACTUAL MEMBERS CUMULATIVE

| - CURRENT YEAR GOALS FOR NEW |
|------------------------------|
| MEMBERS                      |

CURRENT YEAR ACTUAL MEMBERS

| DROPPED CLUBS: 3 |     |
|------------------|-----|
| DROPPED MEMBERS  |     |
| DECEASED         | 2   |
| CLUB CANCELLED   | 44  |
| OTHER            | 67  |
| TOTAL            | 113 |