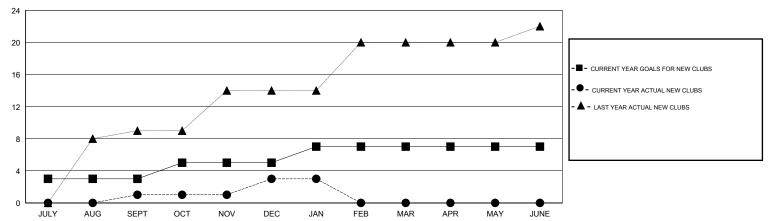

2                | 2                   | 2                          | 0                           | OCT/NOV/DEC           | 75                 | 56                    | 69                           | -13                         |
| JAN/FEB/MAR                  | 2                | 0                   | 0                          | 0                           | JAN/FEB/MAR           | 80                 | 39                    | 5                            | 34                          |
| APR/MAY/JUNE                 | 0                | 0                   | 0                          | 0                           | APR/MAY/JUNE          | 40                 | 0                     | 0                            | 0                           |

## GOALS AND ACTUAL NEW CLUBS CUMULATIVE



#### GOALS AND ACTUAL MEMBERS CUMULATIVE



| - CURRENT YEAR GOALS FOR NEW |
|------------------------------|
| MEMBERS                      |

CURRENT YEAR ACTUAL MEMBERS

| DROPPED CLUBS: 3 |     |
|------------------|-----|
| DROPPED MEMBERS  |     |
| DECEASED         | 2   |
| CLUB CANCELLED   | 44  |
| OTHER            | 67  |
| TOTAL            | 113 |

| 19 CLUBS OF 45 ADDED 1 OR MORE | GENDER DIST | RIBUTION       |
|--------------------------------|-------------|----------------|
| NEW MEMBERS                    | MALE        | 1,079 (64.30%) |

**FEMALE** 

FAMILY UNIT MEMBERS 1,191 551 HEAD OF HOUSEHOLD NON-HEAD OF HOUSEHOLD 640

599 (35.70%)

CLICK HERE FOR HEALTH

ASSESSMENT DATA